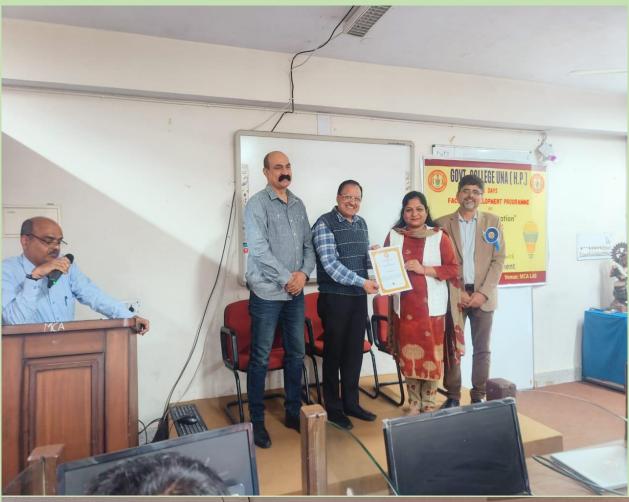

#### **FACULTY DEVELOPMENT PROGRAMME ON ICT**

A two-day Faculty Development Program on ICT was organized by IQAC in collaboration with MCA department on 1<sup>st</sup> April and 3<sup>rd</sup> April 2023. Principal of the college Sh. Satdev Bhardwaj was invited as Chief Guest. A total of 58 members of the teaching and non-teaching staff participated in the program. At the end of FDP, Quiz test was conducted and Feedback was also obtained.