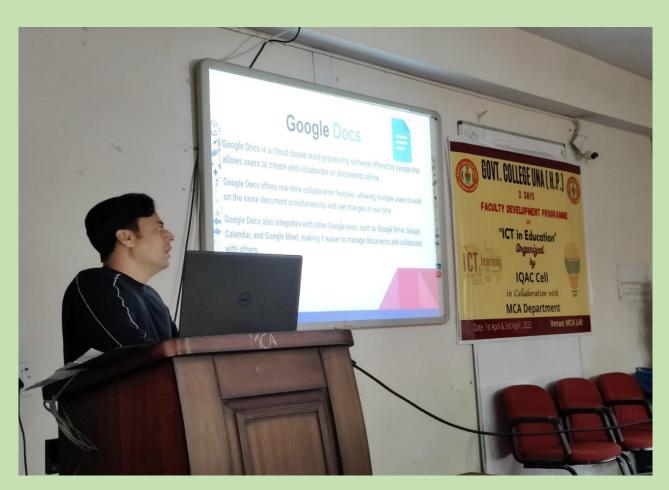

MS power point

5. Mr. Manav (Assistant Professor MCA)-----Google Docs

6. Mr. Satish Kumar (Lab Assistant BBA)-----Examination System & Different

portals of HP University.

7. Mr. Sohan Singh (Lab Assistant BCA) ------Examination System & Different

#### Session-I Google Doc

11:00 AM-12:00 PM By: Mr. Manav

By: Mr. Manav Asst. Prof. MCA

12:00 PM- 12:15 PM