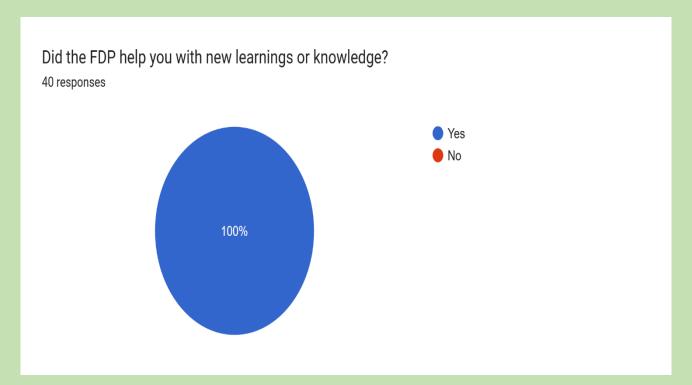

ाध्यम से छात्रों के लिए प्राध्यापक द्वारा असाइनमेंट, प्रश्नोत्तरी कैसे तैयार की जाती है तथा केन्वा सॉफ्टवेयर के माध्यम से रिपोर्ट डिजाइन करने की प्रक्रिया को एम.सी.ए. विभाग के प्राध्यापक लव जसवाल ने प्रायोगिक तौर पर अवगत करवाया।

तीसरे तकनीकी सत्र में एम.सी.ए, विभाग के सहायक सतीश कुमार तथा सोहन सिंह ने हिमाचल प्रदेश विश्वविद्यालय के परीक्षा विभाग के पोर्टल के बारे में प्रायोगिक जानकारी दी। इस फैकल्टी डिवैल्पमेंट प्रोग्राम कार्यशाला के समन्वयक आंतरिक गुणवत्ता आश्वासन प्रकोष्ठ के अध्यक्ष डा. दर्शन धीमान ने सभी प्रतियोगियों का धन्यवाद किया।

# मार्च में 120 लोगों की

ऊना, 3 अप्रैल (सुरेन्द्र): चौहान व वीरवार को डा. चमन सिंह चौहा हैं।सभी आप्रेशन वाले मरीजों को 2 अस्पताल की प्रवक्ता मोनिका च माह में 120 लोगों की आंखों में प्र हिमाचल, 47 मरीज पंजाब और ए

**News Clips** 

#### Feedback obtained



All the participants were of the view that the FDP helped them with new learnings and knowledge.



80% of the participants gave the highest rating of 5 to the FDP, 17.5 % gave a rating of 4, and 2,5% gave a rating of 3 on a scale of 5.

### **❖** Link of FDP Feedback

https://docs.google.com/forms/d/1JqnWpG3cn5BwQbIPcYoQWRsC793U3WXQmcBVxUoGupY/edit#responses

# Comments by the Participants

## **❖**The three things you liked most about this FDP.

- New learning about Canva, Google forms and cyber security
- Canva, google doc, and google form details
- Well organized, well explained and most relevant
- How to be familiar with new Technology.
- Content, presentation, and practicality
- Well organised, relevant things discussed
- > It was learning experience, informative and well organized