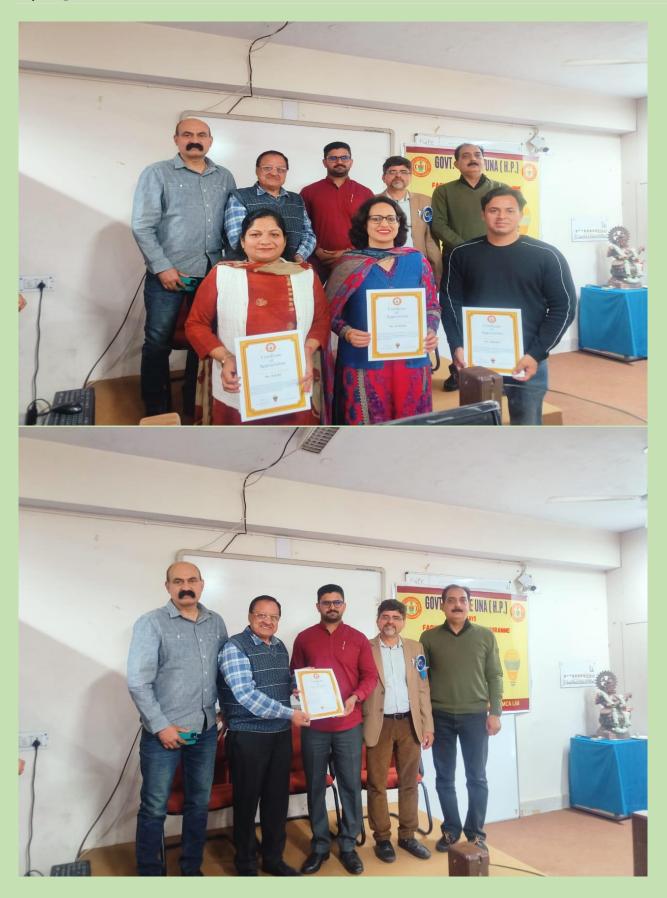

#### **FACULTY DEVELOPMENT PROGRAMME ON ICT**

A two-day Faculty Development Program on ICT was organized by IQAC in collaboration with MCA department on 1<sup>st</sup> April and 3<sup>rd</sup> April 2023. Principal of the college Sh. Satdev Bhardwaj was invited as Chief Guest. A total of 58 members of the teaching and non-teaching staff participated in the program. At the end of FDP, Quiz test was conducted and Feedback was also obtained.