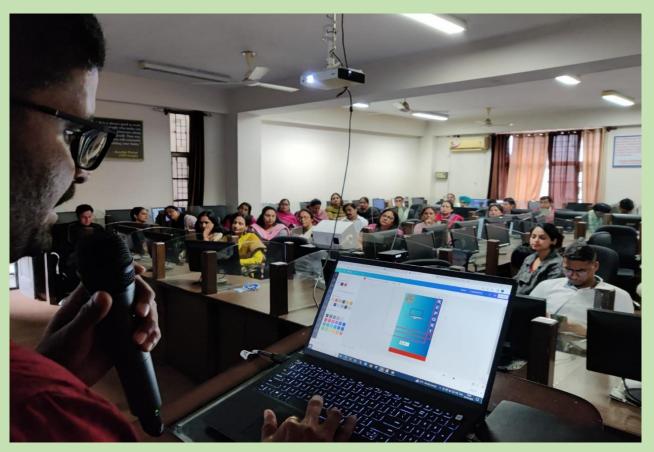

#### **FACULTY DEVELOPMENT PROGRAMME ON ICT**

A two-day Faculty Development Program on ICT was organized by IQAC in collaboration with MCA department on 1<sup>st</sup> April and 3<sup>rd</sup> April 2023. Principal of the college Sh. Satdev Bhardwaj was invited as Chief Guest. A total of 58 members of the teaching and non-teaching staff participated in the program. At the end of FDP, Quiz test was conducted and Feedback was also obtained.

#### Session-1

11:00 AM-12:00 PM

Introduction to Cyber Security , Introduction on ChatGPT

By: Mr. Yashpal Asst. Prof. Computer Sci.

12:00 PM-12:15 PM