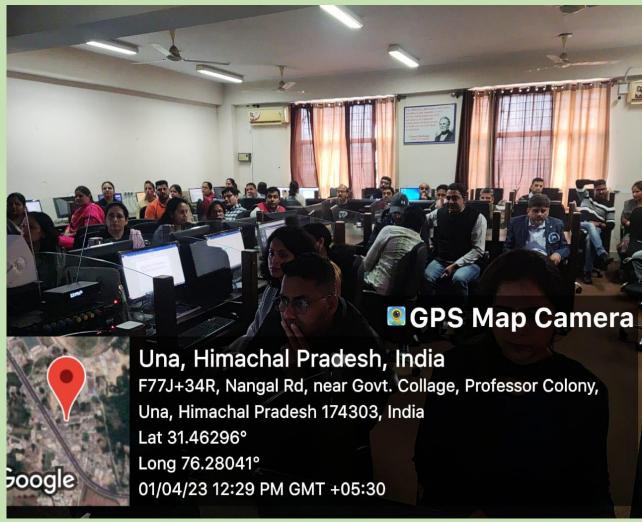

#### **FACULTY DEVELOPMENT PROGRAMME ON ICT**

A two-day Faculty Development Program on ICT was organized by IQAC in collaboration with MCA department on 1<sup>st</sup> April and 3<sup>rd</sup> April 2023. Principal of the college Sh. Satdev Bhardwaj was invited as Chief Guest. A total of 58 members of the teaching and non-teaching staff participated in the program. At the end of FDP, Quiz test was conducted and Feedback was also obtained.