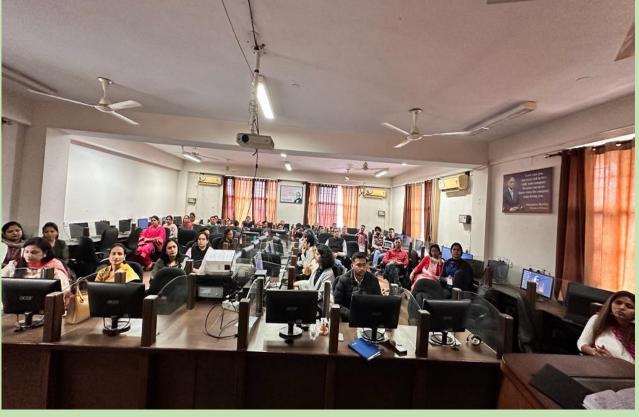

#### **FACULTY DEVELOPMENT PROGRAMME ON ICT**

A two-day Faculty Development Program on ICT was organized by IQAC in collaboration with MCA department on 1<sup>st</sup> April and 3<sup>rd</sup> April 2023. Principal of the college Sh. Satdev Bhardwaj was invited as Chief Guest. A total of 58 members of the teaching and non-teaching staff participated in the program. At the end of FDP, Quiz test was conducted and Feedback was also obtained.