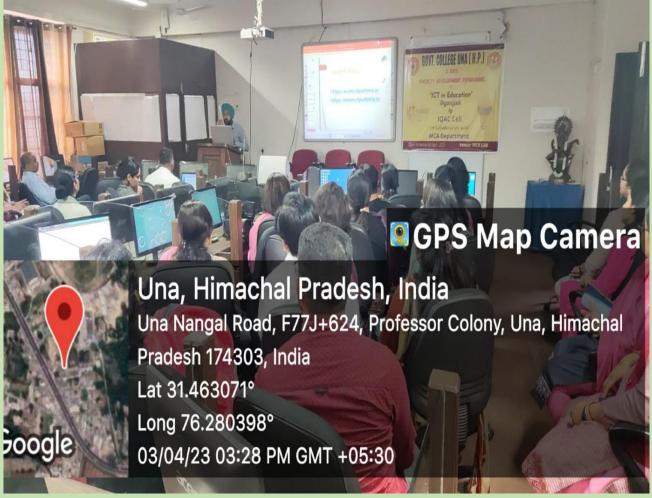

#### **FACULTY DEVELOPMENT PROGRAMME ON ICT**

A two-day Faculty Development Program on ICT was organized by IQAC in collaboration with MCA department on 1<sup>st</sup> April and 3<sup>rd</sup> April 2023. Principal of the college Sh. Satdev Bhardwaj was invited as Chief Guest. A total of 58 members of the teaching and non-teaching staff participated in the program. At the end of FDP, Quiz test was conducted and Feedback was also obtained.