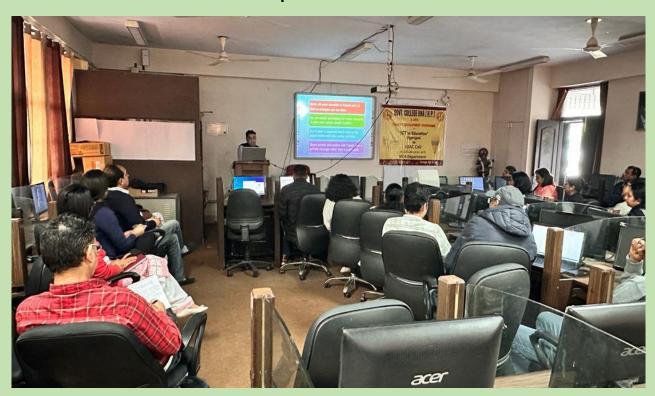

#### **FACULTY DEVELOPMENT PROGRAMME ON ICT**

A two-day Faculty Development Program on ICT was organized by IQAC in collaboration with MCA department on 1<sup>st</sup> April and 3<sup>rd</sup> April 2023. Principal of the college Sh. Satdev Bhardwaj was invited as Chief Guest. A total of 58 members of the teaching and non-teaching staff participated in the program. At the end of FDP, Quiz test was conducted and Feedback was also obtained.

#### **Details of Resource persons**

1. Mr. Yash Paul (Assistant Professor in Computer Science)---Cyber Security & Introduction to CHATGPT

2. Ms. Upasna Sharma (Assistant Professor MCA)------Practical implementation of MS word & MS Excel

3. Mr. Love Jaswal (Assistant Professor MCA) ------Report designing and Graphic

designs wih Canva & Google forms

4. Ms. Rajni (Assistant Professor MCA) -----Introduction to Open office & Libre

Office, Practical Implementation of

MS power point

5. Mr. Manav (Assistant Professor MCA)-----Google Docs

6. Mr. Satish Kumar (Lab Assistant BBA)-----Examination System & Different

portals of HP University.

7. Mr. Sohan Singh (Lab Assistant BCA) ------Examination System & Different