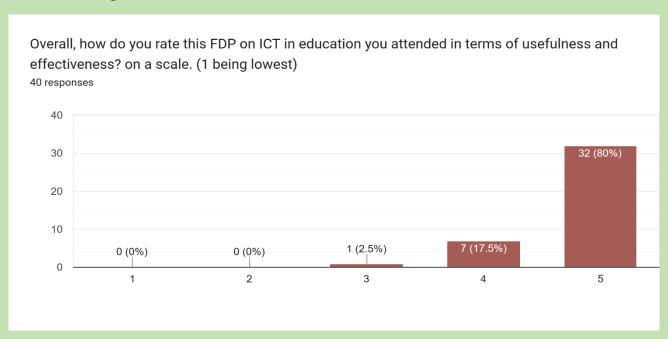

ॉफ्टवेयर के माध्यम से रिपोर्ट डिजाइन करने की प्रक्रिया को एम.सी.ए. विभाग के प्राध्यापक लव जसवाल ने प्रायोगिक तौर पर अवगत करवाया।

तीसरे तकनीकी सत्र में एम.सी.ए, विभाग के सहायक सतीश कुमार तथा सोहन सिंह ने हिमाचल प्रदेश विश्वविद्यालय के परीक्षा विभाग के पोर्टल के बारे में प्रायोगिक जानकारी दी। इस फैकल्टी डिवैल्पमेंट प्रोग्राम कार्यशाला के समन्वयक आंतरिक गुणवत्ता आश्वासन प्रकोष्ठ के अध्यक्ष डा. दर्शन धीमान ने सभी प्रतियोगियों का धन्यवाद किया।

# मार्च में 120 लोगों की

ऊना, 3 अप्रैल (सुरेन्द्र): चौहान व वीरवार को डा. चमन सिंह चौहा हैं।सभी आप्रेशन वाले मरीजों को 2 अस्पताल की प्रवक्ता मोनिका च माह में 120 लोगों की आंखों में प्र हिमाचल, 47 मरीज पंजाब और ए

**News Clips** 

#### Feedback obtained



All the participants were of the view that the FDP helped them with new learnings and knowledge.



80% of the participants gave the highest rating of 5 to the FDP, 17.5 % gave a rating of 4, and 2,5% gave a rating of 3 on a scale of 5.

### **❖** Link of FDP Feedback

https://docs.google.com/forms/d/1JqnWpG3cn5BwQbIPcYoQWRsC793U3WXQmcBVxUoGupY/edit#responses

# Comments by the Participants

## **❖**The three things you liked most about this FDP.

- New learning about Canva, Google forms and cyber security
- Canva, google doc, and google form details
- Well organized, well explained and most relevant
- How to be familiar with new Technology.
- Content, presentation, and practicality
- Well organised, relevant things discussed
- > It was learning experience, informative and well organized
- > Get new information about computer software
- As such kind of Familiar to latest technology
- >